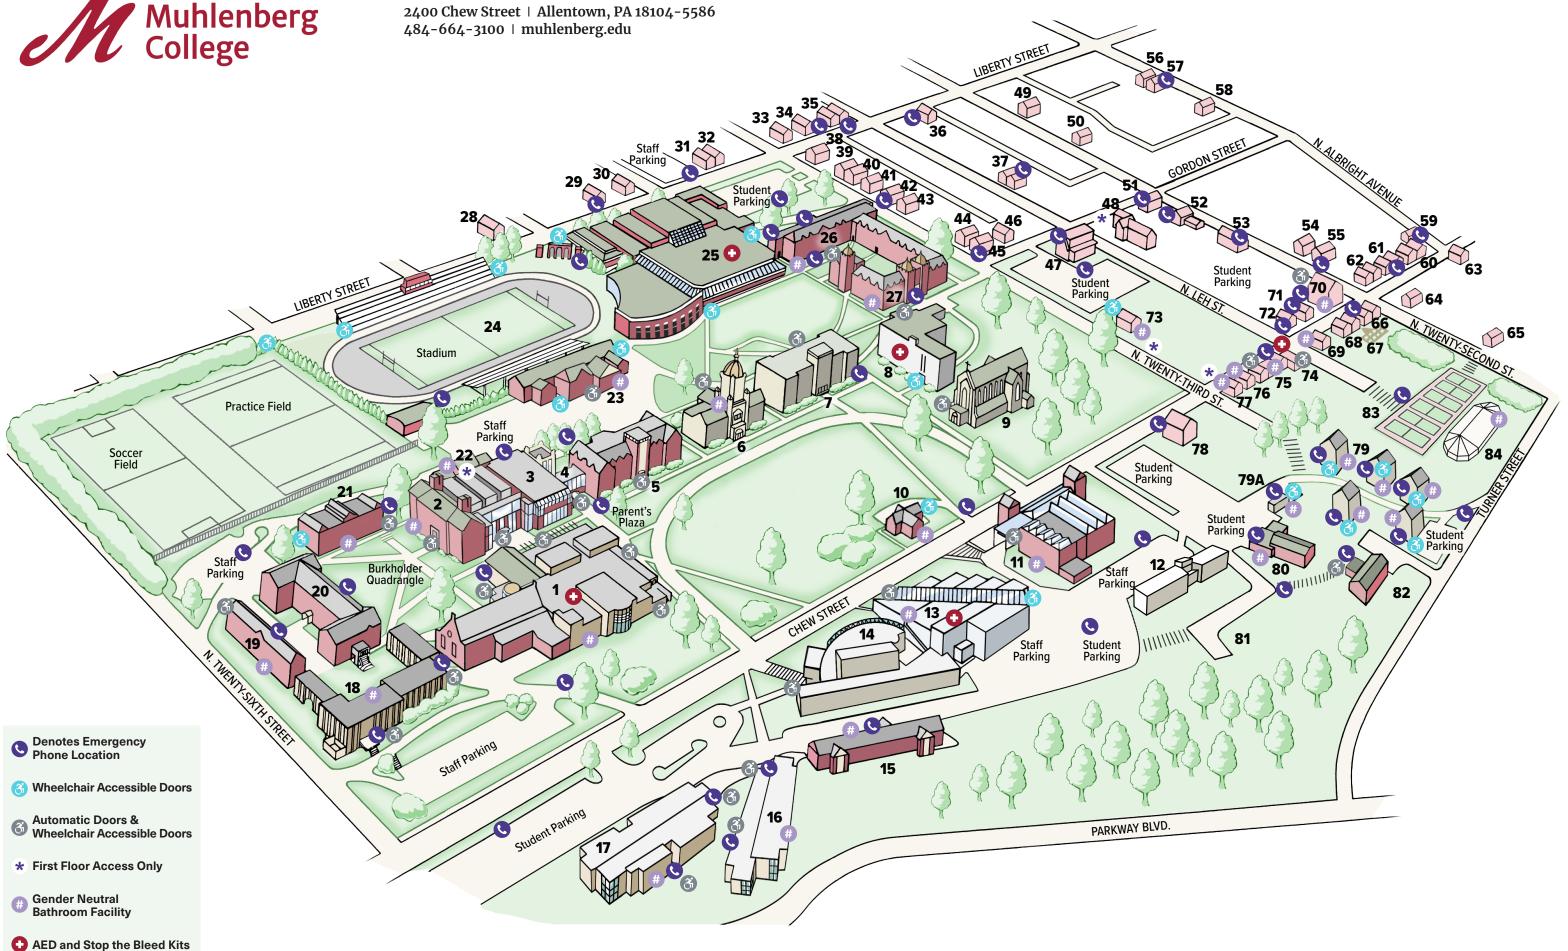

# 2400 Chew Street | Allentown, PA 18104-5586 484-664-3100 | muhlenberg.edu

#### Seegers Union # +

Academic Resource Center 'Berg Bookshop Career Center Community Engagement **Dining Services Event Space** Disability Services Great Room General's Quarters Hoffman Portico Java Joe's Mule Express PPL Green Roof

Pre-Professional Services

Prevention Education

Seegers Union Director

Student Government Association

Student Engagement

Red Door Café

# Wood Dining Commons New Science Building #

Altman Reading Room Biology Biochemistry Ecology **Environmental Science** Neuroscience

## Shankweiler Building & Trexler Tower

Public Health

Acopian Center (Ornithology) Biology Chemistry Greenhouse Research Facilities

# The Century Arch

# **Trumbower Hall**

Chemistry Computer Science Lithgow Auditorium Mathematics **Physics** 

Haas College Center # Admission Advancement Alumni Relations **Business Office** Controller/Treasurer Deans Financial Aid **Human Resources** President Provost Purchasing Registrar

Title IX Coordinator

## **Ettinger Hall** Accounting

Business **Economics** Finance Languages, Literatures & Cultures History Information Technology Media Services Political Science

## Moyer Hall # +

Education Institute for Religious & Cultural Understanding Philosophy Psychology Religion Studies

#### **Egner Memorial Chapel**

#### Gabriel House #

Muhlenberg College School of Continuing Studies Muhlenberg College School of Graduate Studies Muhlenberg College Summer Study

#### 11 Trexler Library #

AT&T Information Commons Fulford Room Muhlenberg Room **Special Collections** Writing Center

# 12 Fahy Commons

# 13 Baker Center for the Arts # +

English Literatures & Writing Martin Art Gallery Music Paul C. Empie Theatre Recital Hall

# 14 Trexler Pavilion for **Theatre & Dance**

Dorothy Hess Baker Theatre Studio Theatre & Dance Studios Theatre & Dance

## Benfer Hall #

Student Residence

#### 16 South Hall #

Student Residence

# Robertson Hall #

Student Residence

#### 18 Prosser Hall\* #

Campus Safety & Security Housing & Residence Life Student Residence

# 19 Walz Hall #

Student Residence

#### 20 Brown Hall #

Student Residence Brown Hall Dance Studio

# Kathryn P. Taylor Hall #

Student Residence Lower Level Classrooms

# 22 Walson Hall \* #

Film Studies **MCTV** Media & Communication WMUH

# 23 Services Buildings #

Copy Center Mail Room Plant Operations

# 24 Scotty Wood Stadium/ Marino Field

Synthetic Field, All-Weather Track

## 25 Life Sports Center/ Brueckner Wing # +

Alumni Pool Athletics Counseling Advancement Services Deitrich Field House Fitness Center Heffer Health Services Suite Indoor Track Levering Tyson Wing Life Sports Center Café Memorial Hall (Gymnasium) The Muhlenberg Fund Pilates Center Racquetball Courts Wrestling Room

# 26 Martin Luther Hall #

Student Residence The Underground

# East Hall #

Student Residence

# 28 Muhlenberg Independent **Living Experience** (M.I.L.E. House)

(2411 Liberty St.)

# 29 Catholic Chaplaincy (Newman Center)

(2339-2343 Liberty St.)

# 30 M.I.L.E. House

(2333 Liberty St.)

# 31 M.I.L.E. House

(2317 Liberty St.)

## 32 Faculty/Staff Housing (2315 Liberty St.)

- 33 M.I.L.E. House (2251 Liberty St.)
- 34 M.I.L.E. House (2245 Liberty St.)
- 35 M.I.L.E. House (2241-2243 Liberty St.)
- 36 M.I.L.E. House (2216-2218 Liberty St.)
- 37 M.I.L.E. House (415-419 N. Leh St.)
- M.I.L.E. House (439 N. 23rd St.)
- 39 M.I.L.E. House (435-437 N. 23rd St.)

# 40 M.I.L.E. House/Staff Housing M.I.L.E. House (427 N. 23rd St.) Staff Housing (429 N. 23rd St.)

- 41 Staff Housing (425 N. 23rd St.)
- 42 M.I.L.E. House (423 N. 23rd St.)
- 43 Faculty/Staff Housing (411 N. 23rd St.)
- M.I.L.E. House (407-409 N. 23rd St.)
- 45 M.I.L.E. House (2245 Gordon St.)
- 46 M.I.L.E. House (2235 Gordon St.)
- 47 Zeta Beta Tau (2228 Gordon St.)
- 48 President's House \* (339 N. Leh St.)
- 49 M.I.L.E. House (413-415 N. 22nd St.)
- M.I.L.E. House (409-411 N. 22nd St.)
- 51 Delta Tau Delta (2202 Gordon St.)
- 52 Phi Mu (330 N. 22nd St.)
- 53 Delta Zeta (320 N. 22nd St.)
- 54 M.I.L.E. House (323 N. 22nd St.)
- M.I.L.E. House (319-321 N. 22nd St.)

- 56 M.I.L.E. House (432 N. Albright Ave.)
- 57 M.I.L.E. House (428 N. Albright Ave.)
- 58 M.I.L.E. House (414 N. Albright Ave.)
- 59 Alpha Epsilon Pi (318 N. Albright Ave.)
- 60 M.I.L.E. House (2135-2137 Chew St.)
- 61 M.I.L.E. House (2141-2143 Chew St.)
- 62 M.I.L.E. House (2145-2147 Chew St.)
- 63 Faculty/Staff Housing (2142 Chew St.)
- 64 Faculty/Staff Housing (2152 Chew St.) 65 Faculty/Staff Housing
- (221 N. 22nd St.) 66 M.I.L.E. House (2206-2208 Chew St.)
- 67 Community Garden
- 68 M.I.L.E. House (2214-2216 Chew St.)
- 69 Office of Communications # (2222 Chew St.)
- 70 Residence Hall # (2201 Chew St.)
- 71 Alpha Chi Omega (Millerheim House) (2221 Chew St.)
- 72 Phi Sigma Sigma (Henrietta House) (2223 Chew St.)
- 73 Hoffman House \* # (325 N. 23rd St.)
- 74 Anthropology/Sociology (2230 Chew St.)
- 75 Hillel: The Leffell Center for Jewish Student Life # + (2238 Chew St.)
- 76 Global Education # (2242 Chew St.)
- 77 Multicultural Center \* # (2252 Chew St.)
- 78 Alpha Tau Omega (2302 Chew St.)

- 79 The Village # Student Residences (2251-2267 Turner St.)
- 79A The Village Laundry & Common Room # (2304 Chew St.)
- 80 Hillside House # Innovation & Entrepreneurship
- 81 Parkway Boulevard Building
- 82 Rehearsal House Music. Theatre and Dance
  - Trexler Amphitheatre (2309 Turner St.)
- 83 Tennis
- 84 Studio 22 #

## Non-campus sites:

- Cedar Creek Field, 4238 Walnut St. (baseball & softball)
- M.I.L.E. House, 2442 Tilghman St. 🕓
- Everson House, 2601 Chew St.
- Faculty/Staff House, 2626 Chew St.
- Faculty/Staff House, 2625 Liberty St.
- Faculty/Staff House, 2604 Chew St.
- Faculty/Staff House, 2610 Chew St. • Faculty/Staff House, 316 N. 26th St.
- Faculty/Staff House, 215 Ott St.
- Faculty/Staff House, 233 Ott St.
- \* First Floor Access Only
- # Gender Neutral Bathroom Facility
- + AED and Stop the Bleed Kits