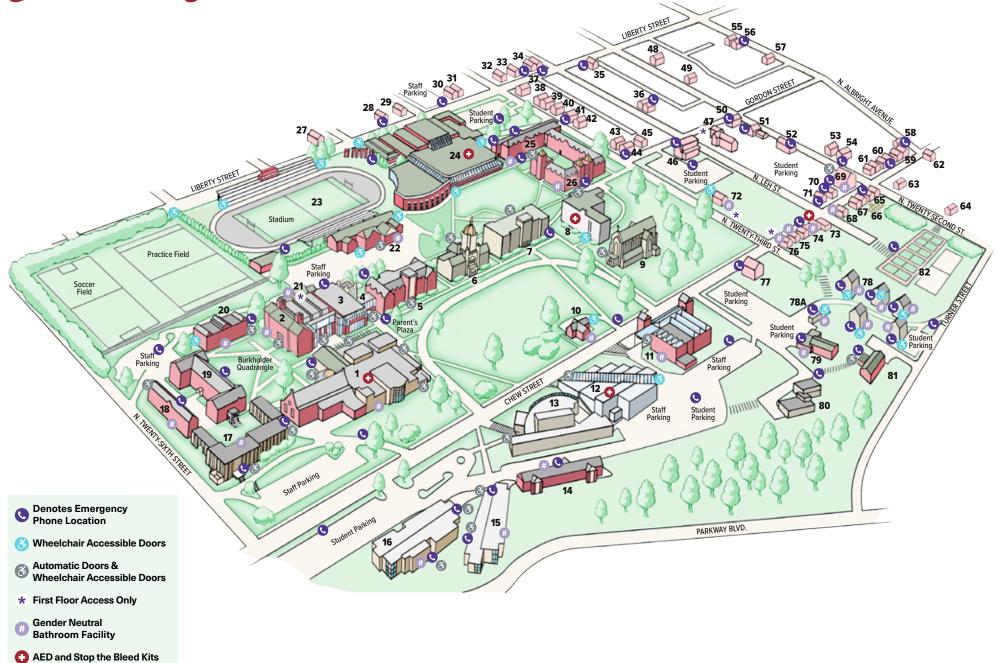

Seegers Union #+

Academic Resource Center 'Bera Bookshop

Career Center

Community Engagement

Dining Services

**Event Space** Disability Services

Great Room

General's Quarters Hoffman Portico

Java Joe's

Mule Express

PPL Green Roof

Pre-Professional Services

Prevention Education

Red Door Cafe

Seegers Union Director Senior Year Experience

StudentEngagement

Student Government Association

Title IX Coordinator Wood Dining Commons

New Science Building #

Altman Reading Room

Biology Biochemistry

Ecology

**Environmental Science** Neuroscience

Shankweiler Building

& Trexler Tower

Acopian Center (Ornithology) Biology

Chemistry

Greenhouse

Research Facilities

The Century Arch

**Trumbower Hall** 

Chemistry

Lithgow Auditorium

Mathematics and Computer Science

**Physics** 

**Haas College Center** 

Admission Alumni Relations

Controller/Treasurer Deans

Development

Financial Aid

**Human Resources** 

President

Provost

Purchasing

Registrar

7 **Ettinger Hall** 

Finance

Accounting **Business Economics** 

Languages, Literatures and Cultures History Information/Technology Media Services

Moyer Hall # +

Education

Political Science

Institute for Jewish-Christian Understanding

Philosophy

Psychology Religion Studies

Egner Memorial Chapel

Gabriel House #

Muhlenberg College Division of Graduate and Continuing Education, Muhlenberg

College Summer Study

Trexler Library #

AT&T Information Commons Fulford Room

Muhlenberg Room Writing Center

Baker Center for the Arts +

English

Film Studies

Martin Art Gallery

Music

Paul C. Empie Theatre Recital Hall

13 **Trexler Pavilion for** Theatre & Dance

> Dorothy Hess Baker Theatre Theatre & Dance Studio Theatre and Dance Studios

Benfer Hall #

Student Residence

South Hall #

Student Residence

Robertson Hall #

Student Residence

Prosser Hall\* #

Student Residence Residential Services Campus Safety and Security

Walz Hall #

Student Residence

Brown Hall #

Student Residence Brown Hall Dance Studio

Kathryn P. Taylor Hall #

Student Residence Lower Level Classrooms

Walson Hall \* # **WMUH** 

MCTV Media & Communication

Services Buildings #

Mail Room Plant Operations Copy Center

Scotty Wood Stadium/ Marino Field

> Synthetic Field. All-Weather Track

Life Sports Center/ Brueckner Wing # +

> Alumni Pool Athletics Counseling

**Development Services** Deitrich Field House

Fitness Center

Heffer Health Services Suite

Indoor Track

Levering Tyson Wing Life Sports Center Café

Memorial Hall (Gymnasium) The Muhlenberg Fund

Pilates Center Racquetball Courts

Wrestling Room Martin Luther Hall #

> Student Residence The Underground

26 East Hall #

Student Residence

Muhlenberg Independent Living Experience (M.I.L.E. House) (2411 Liberty St.)

**Catholic Chaplaincy** 

(Newman Center) (2339-2343 Liberty St.)

M.I.L.E. House (2333 Liberty St.)

M.I.L.E. House

(2317 Liberty St.)

Faculty/Staff Housing (2315 Liberty St.)

M.I.L.E. House (2251 Liberty St.)

M.I.L.E. House (2245 Liberty St.)

M.I.L.E. House (2241-2243 Liberty St.)

M.I.L.E. House (2216-2218 Liberty St.)

M.I.L.E. House (415-419 N. Leh St.) M.I.L.E. House (439 N. 23rd St.)

M.I.L.E. House (435-437 N. 23rd St.)

427-429 N. 23rd St. M.I.L.E. House (427 N. 23rd St.) Staff Housing (429 N. 23rd St.)

40 Staff Housing (425 N. 23rd St.)

M.I.L.E. House 41 (423 N. 23rd St.)

Faculty/Staff Housing (411 N. 23rd St.)

M.I.L.E. House (407-409 N. 23rd St.)

M.I.L.E. House (2245 Gordon St.)

M.I.L.E. House (2235 Gordon St.) 46 M.I.L.E. House

(2228 Gordon St.) President's House \*

(339 N. Leh St.) M.I.L.E. House (413-415 N. 22nd St.)

M.I.L.E. House (409-411 N. 22nd St.)

Delta Tau Delta (2202 Gordon St.)

Phi Mu 51 (330 N. 22nd St.)

52 Delta Zeta (320 N. 22nd St.)

M.I.L.E. House (323 N. 22nd St.)

54 M.I.L.E. House (319-321 N. 22nd St.)

M.I.L.E. House (432 N. Albright Ave.)

M.I.L.E. House (428 N. Albright Ave.)

57 M.I.L.E. House (414 N. Albright Ave.)

M.I.L.E. House (318 N. Albright Ave.)

M.I.L.E. House 59 (2135-2137 Chew St.)

M.I.L.E. House (2141-2143 Chew St.) M.I.L.E. House

(2145-2147 Chew St.)

61

Faculty/Staff Housing (2152 Chew St.)

M.I.L.E. House

(2142 Chew St.)

62

Faculty/Staff Housing (221 N. 22nd St.)

65 M.I.L.E. House (2206-2208 Chew St.)

66 **Community Garden** 

M.I.L.E. House (2214-2216 Chew St.)

Office of Communications # (2222 Chew St.)

69 Residence Hall # (2201 Chew St.)

Alpha Chi Omega 70 (Millerheim House) (2221 Chew St.)

Phi Sigma Sigma (Henrietta House) (2223 Chew St.)

Hoffman House \* # (325 N. 23rd St.)

Anthropology/Sociology (2230 Chew St.)

Hillel: The Leffell Center for Jewish Student Life # + (2238 Chew St.)

Multicultural Center \* #

Global Education # 75 (2242 Chew St.)

(2252 Chew St.) 77 Alpha Tau Omega

76

(2302 Chew St.) 78 The Village # Student Residences (2251-2267 Turner St.)

78A The Village Laundry & Common Room # (2304 Chew St.)

79 Hillside House # Innovation and Entrepreneurship

Sigma Phi Epsilon 80

Rehearsal House Music. Theatre and Dance Trexler Amphitheatre (2309 Turner St.)

**Tennis & Beach Volleyball Courts** 

Non-campus sites:

Cedar Creek Field

(baseball & softball)

• 2442 Tilghman St. 🕓 2625 Liberty St.

 Everson House. 2601 Chew St.

· Faculty/Staff House, 2626 Chew St.

 Faculty/Staff House, 2625 Liberty St.

 Faculty/Staff House. 2604 Chew St.

· Faculty/Staff House. 2610 Chew St.

 Faculty/Staff House, 316 N. 26th St. · Faculty/Staff House,

215 Ott St. · Faculty/Staff House, 233 Ott St.

\* First Floor Access Only

# Gender Neutral Bathroom Facility

+ AED and Stop the Bleed Kits

Muhlenberg College

2400 Chew Street | Allentown, PA 18104-5586 484-664-3100 | muhlenberg.edu